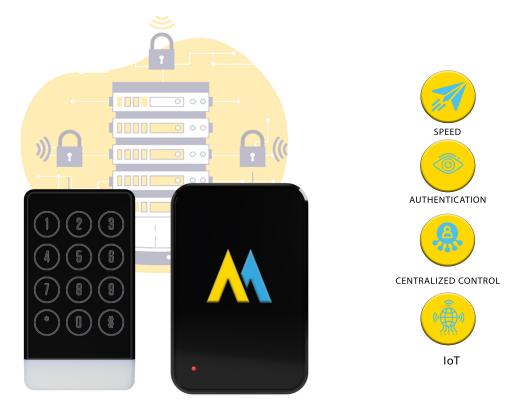

## **Ultra-Convenient Keypad Access Control System**

MightyFast E-Lock is a keypad access control system that allows guests and staff to avoid the hassle of physical keys or cards. MightyFast E-lock can be easily installed on most doors without having to remove existing lock mechanisms. Additionally, room PINs selected upon guest self check-in using MightyFast Kiosk are automatically synchronized with MightyFast E-lock through Wi-Fi.

## **FEATURES**

- PIN access
- Easily installed on most doors without removing existing lock mechanisms
- Wi-Fi synchronization of Room PINs when guests self check-in using MightyFast Kiosk

🖂 enquiries@mightyfast.ai 🌐 🛛